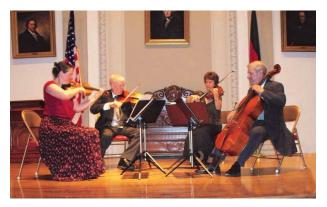

#### The Wister Quartet

In 1991, the Wister Quartet established its own chamber music series of Sunday afternoon concerts at the German Society, featuring some of the greatest quartet literature ever written, as well as unusual and rarely played works. The unique richness and depth of their sound has won the praise of critics across the board.