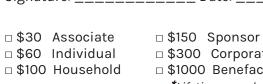

#### Subscription Upgrades (tax-deductible)

| Total \$ Amount |          |          |
|-----------------|----------|----------|
| Patron          | \$30 ea. |          |
| Benefactor      | \$60 ea. |          |
|                 | No.      | Subtotal |

□ \$300 Corporate □ \$1000 Benefactor\* \*Lifetime membership

□ YES. I would like to contribute an additional donation of \$\_\_\_\_\_

Total \$ Amount: \_\_\_\_\_